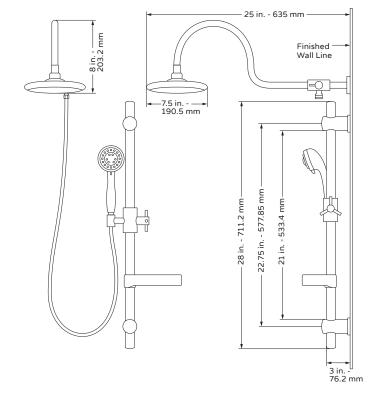

## AquaRain Shower System

Model # 1019-BN, 1019-CH, 1019-ORB

**Specification Sheet** 

297 Anna St. | Watsonville, CA 95076 831.724.7300 www.PulseShowerSpas.com

- Finishes: Brushed Nickel, Chrome, or Oil-Rubbed Bronze
- Fixtures: Brushed Nickel, Chrome, or Oil-Rubbed Bronze
- GPM: 2.5
- Connection: 1/2" NPSM

## PRODUCT FEATURES

- Surface mounted & pre-plumbed
- Rub tips clean with Spray Straight™ technology
- Slide bar adjusts height of handshower and soap dish
- 8 inch rain showerhead
- 5-function handshower

## **NOTES**

- Measure your actual product for rough-in details
- · Install this product according to the installation instructions
- · Mixing valve not included